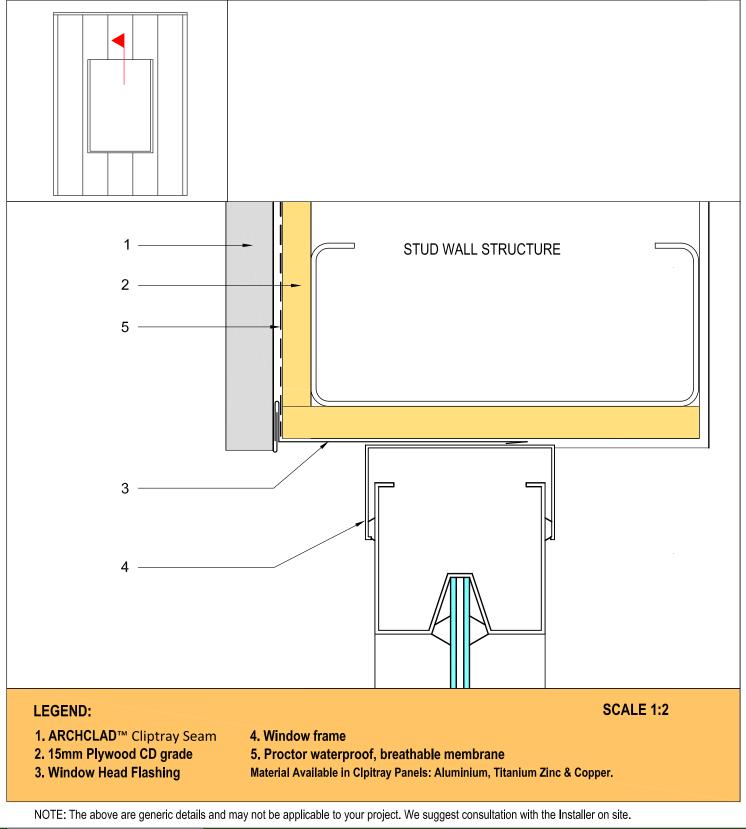

# DESIGN DETAILS - FACADE ARCHCLAD<sup>™</sup> CLIPTRAY PANELS

#### WINDOW HEAD

 1-3 Commercial Rd. Notting Hill VIC 3168

 T: 03 9561 0896
 F: 03 956 06903

 info@archclad.com.au
 ABN:13141735686

 www.archclad.com.au
 1300 CLADDING

**04** 