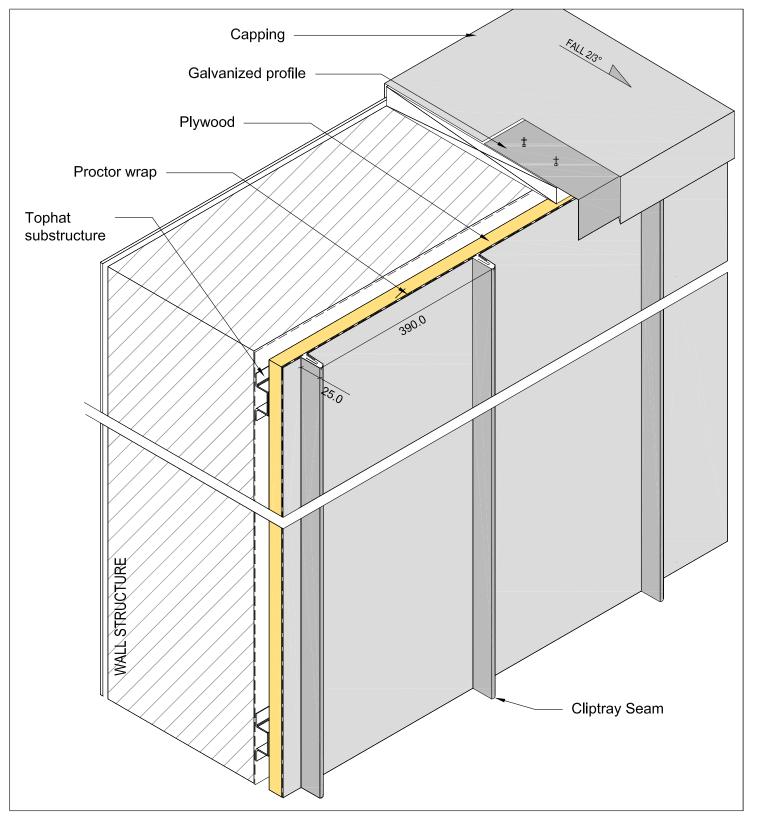

## DESIGN DETAILS - FACADE ARCHCLAD™ CLIPTRAY PANELS FACADE AND CAPPING AXONOMETRY

NOTE: The above are generic details and may not be applicable to your project. We suggest consultation with the Installer on site.