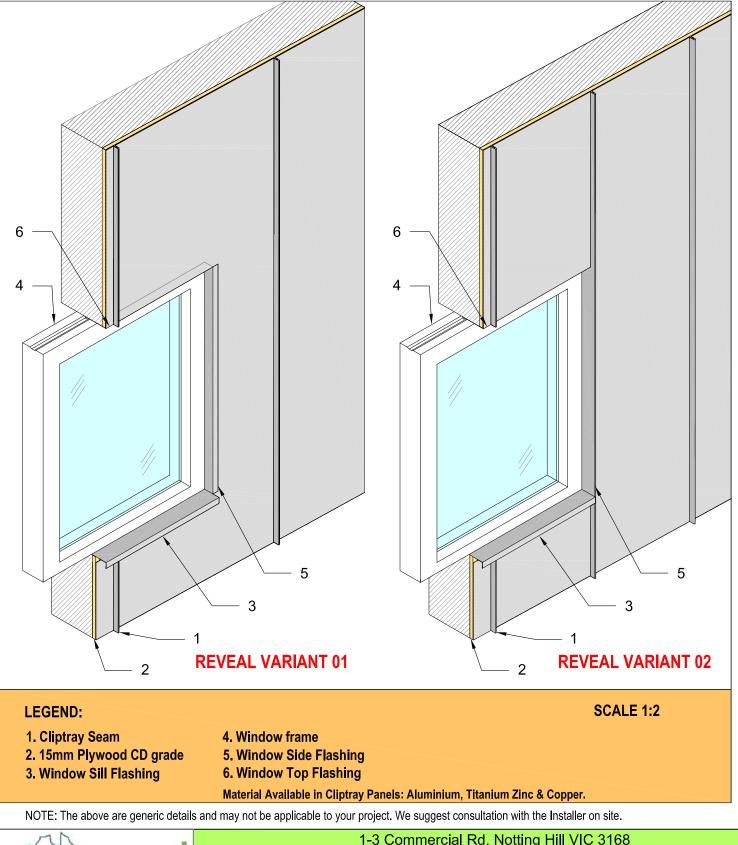

## DESIGN DETAILS - FACADE ARCHCLAD<sup>TM</sup> CLIPTRAY PANELS WINDOW SIDE FLASHINGS

 1-3 Commercial Rd. Notting Hill VIC 3168

 T: 03 9561 0896
 F: 03 956 06903

 info@archclad.com.au
 ABN:13141735686

 www.archclad.com.au
 1300 CLADDING